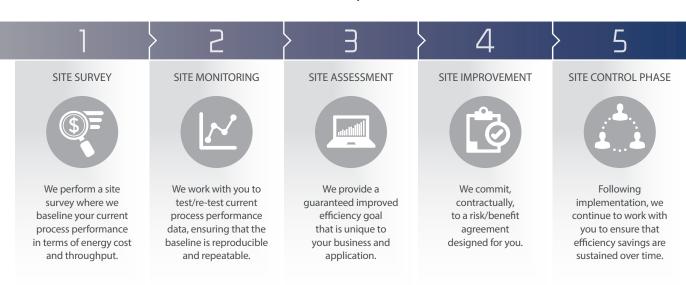

### Here is how the process works:

You have options when choosing who should supply your compressor control system, but there is only one knowledgeable partner that can guarantee results. Let us show you how.