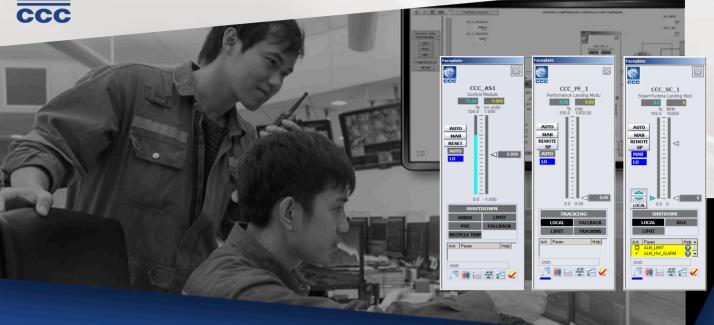

## Features include:

Out-of-the-box visualization templates including faceplates & detail faceplates

Integrated alarm management with high context alarming

- Standardized user manuals
- Engineering services for configuring & testing the interface
- Software maintenance & support

Operators are equipped with information to make quick and accurate decisions. Utilization of DeltaV color themes and faceplate designs enables operators to stay on top of critical information about their turbomachinery. If any anomaly occurs, pre-populated CCC alarms help them understand and react to the situation before it escalates.

Adherence to the DeltaV HMI standard makes the new interface consistent with the existing screens – resulting in less confusions and operator training costs.