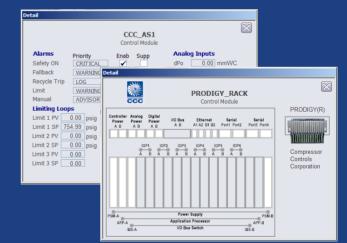

## Features include:

Out-of-the-box visualization templates including faceplates & detail faceplates

Integrated alarm management with high context alarming

- Standardized user manuals
- Engineering services for configuring & testing the interface
- Software maintenance & support

## Easy to implement

INSTALL

DOWNLOAD

CONNECT

DeltaV-CCC Smart Gateway features a library of DeltaV HMI components and provides automated data mapping between both platforms. Simply connect the two systems, install the application library on your DeltaV system, and download CCC- supplied project configurations that match your system to get the optimal interface. The rigorous standardization, testing, and documentation of the product reduces project risks throughout the interface implementation process.