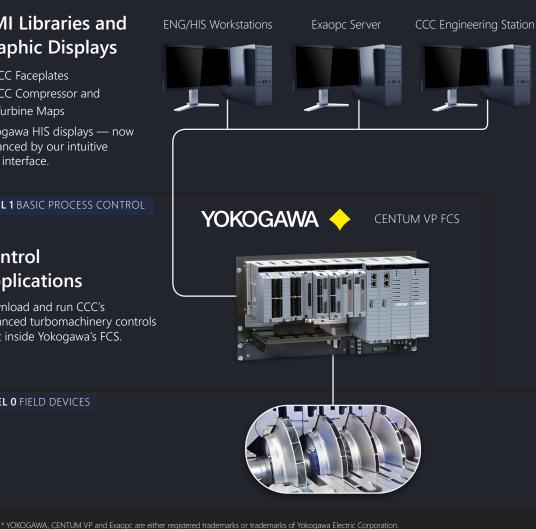

**LEVEL 2 SUPERVISORY CONTROL** 

### **HMI** Libraries and **Graphic Displays**

**CCC Faceplates** CCC Compressor and **Turbine Maps** 

Yokogawa HIS displays — now enhanced by our intuitive user interface.

**LEVEL 1** BASIC PROCESS CONTROL

## Control **Applications**

Download and run CCC's advanced turbomachinery controls right inside Yokogawa's FCS.

**LEVEL 0** FIELD DEVICES