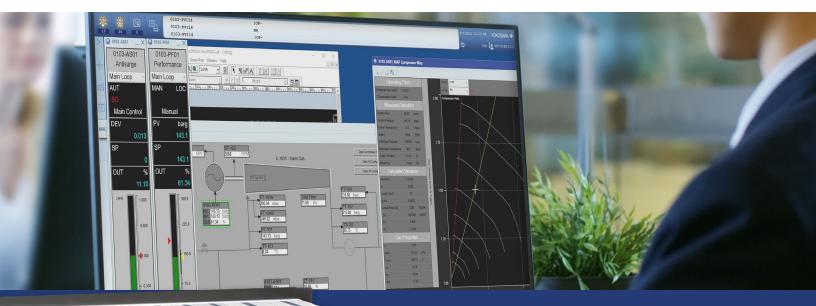

# Introducing CCC Inside™ for Yokogawa CENTUM VP

Trusted in over 10,000 installations around the world, CCC applications and algorithms are the gold standard for efficient and reliable turbomachinery control. CCC Inside™ for Yokogawa CENTUM VP brings these solutions — refined over 40 years — to the Yokogawa Field Control Station (FCS), paving the way for flatter architectures and fewer vendor interactions

### **HMI** Libraries and **Graphic Displays**

**CCC Faceplates** CCC Compressor and **Turbine Maps** 

Yokogawa HIS displays — now enhanced by our intuitive user interface.

**LEVEL 1** BASIC PROCESS CONTROL

## Control **Applications**

Download and run CCC's advanced turbomachinery controls right inside Yokogawa's FCS.

**LEVEL 0** FIELD DEVICES