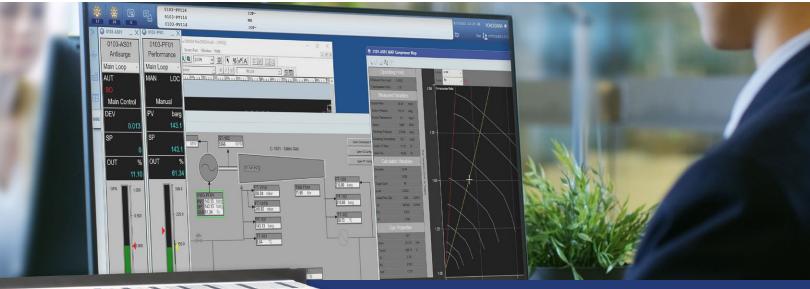

## Introducing CCC Inside<sup>™</sup> for Yokogawa CENTUM VP

Trusted in over 10,000 installations around the world, CCC applications and algorithms are the gold standard for efficient and reliable turbomachinery control. CCC Inside<sup>™</sup> for Yokogawa CENTUM VP brings these solutions — refined over 40 years — to the Yokogawa Field Control Station (FCS), paving the way for flatter architectures and fewer vendor interactions.

CCC Inside<sup>™</sup> is designed for seamless integration with Yokogawa's CENTUM VP FCS, enabling you to run CCC control applications directly from Yokogawa's hardware. With CCC Inside<sup>™</sup>, you can streamline operations and empower more personnel to manage your equipment. Plus, you get access to our knowledgeable field engineers — over 150 turbomachinery experts around the world who are ready to offer support.