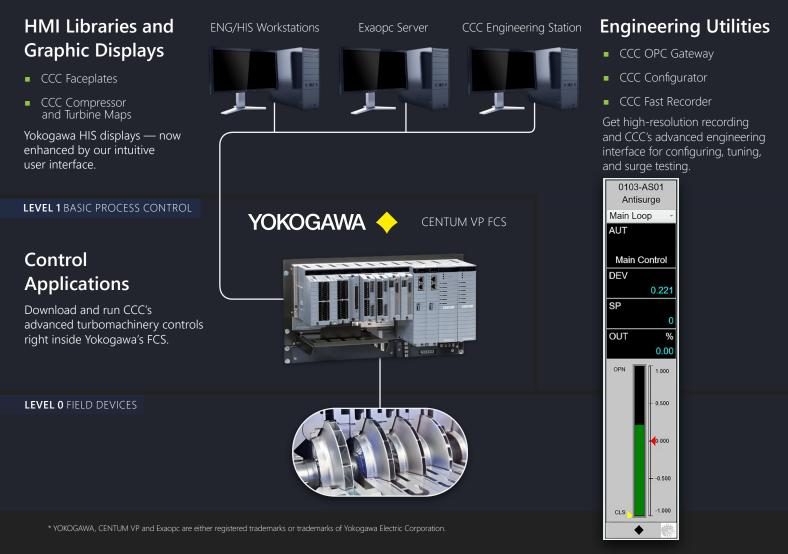

with best-in-class turbomachinery controls from CCC
- Leverage the global presence and project execution capabilities of both Yokogawa and CCC
- Maintain consistency with CCC field-proven control applications running on CCC Pro Built™ platforms
- Enjoy ongoing validation, support of new software releases, and long-term lifecycle support

CCC Inside<sup>™</sup> is designed for seamless integration with Yokogawa's CENTUM VP FCS, enabling you to run CCC control applications directly from Yokogawa's hardware. With CCC Inside<sup>™</sup>, you can streamline operations and empower more personnel to manage your equipment. Plus, you get access to our knowledgeable field engineers — over 150 turbomachinery experts around the world who are ready to offer support.



## LEVEL 2 SUPERVISORY CONTROL



## Call your CCC account manager or visit www.cccglobal.com/contact-ccc for more information.



USA | CCC Global Headquarters 4745 121st Street Des Moines, IA 50323-2316 USA +1-515-270-0857 www.cccglobal.com DL-CCC-Solutions@honeywell.com