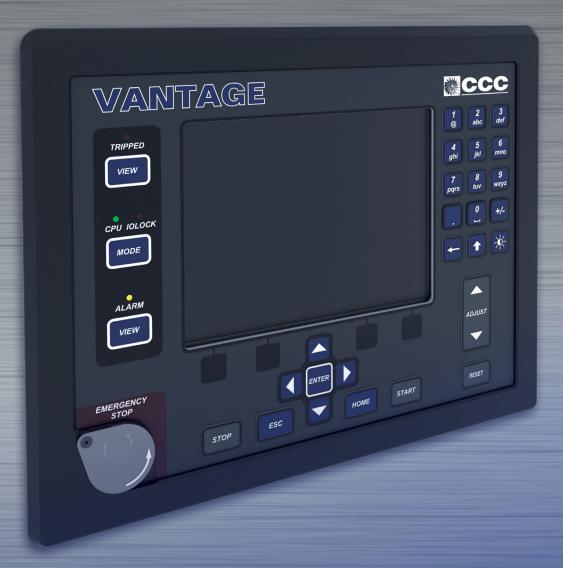

#### CCC VANTAGE

Steam turbine control — streamlined.

### Upgrade your controls experience with the Vantage steam turbine controller

The Vantage turbine controller from CCC is the newest entry to your hardware arsenal — a system expertly engineered to meet all your turbine control requirements. It is highly configurable yet approachable in its operation. With its specially designed algorithms and logic instructions, you'll achieve the cost savings and operational efficiencies turbomachinery experts have come to rely on from CCC controls.