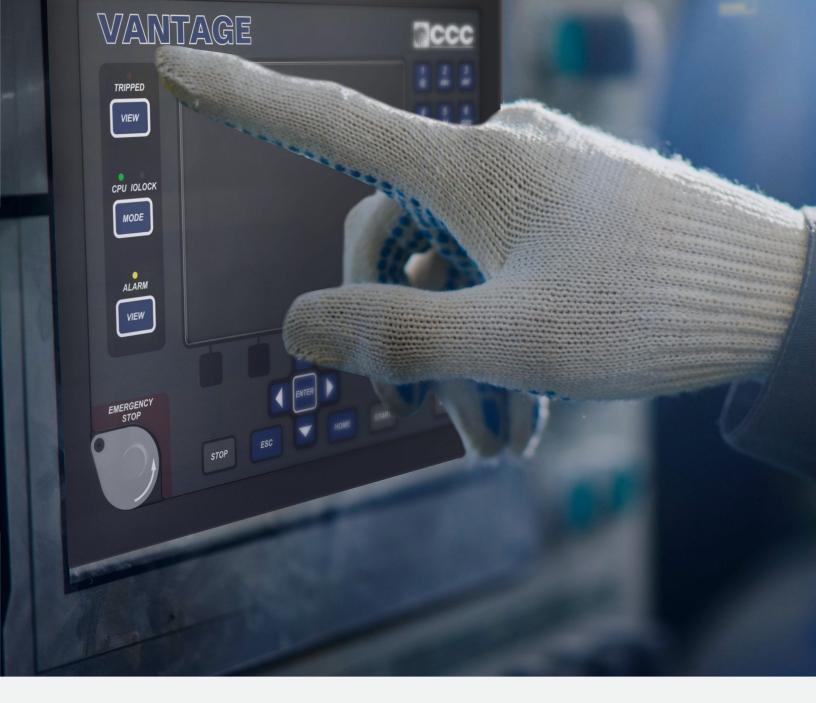

### Upgrade your controls experience with the Vantage steam turbine controller

The Vantage turbine controller from CCC is the newest entry to your hardware arsenal — a system expertly engineered to meet all your turbine control requirements. It is highly configurable yet approachable in its operation. With its specially designed algorithms and logic instructions, you'll achieve the cost savings and operational efficiencies turbomachinery experts have come to rely on from CCC controls.

# Features

- Critical speed avoidance (3 speed bands)
- Auto-start sequence (hot and cold starts)
- Multiple ratio and limiter decoupling modes
- Manual valve control and limiter
- Adaptive speed and extraction PID dynamics
- First-out indication for shutdowns