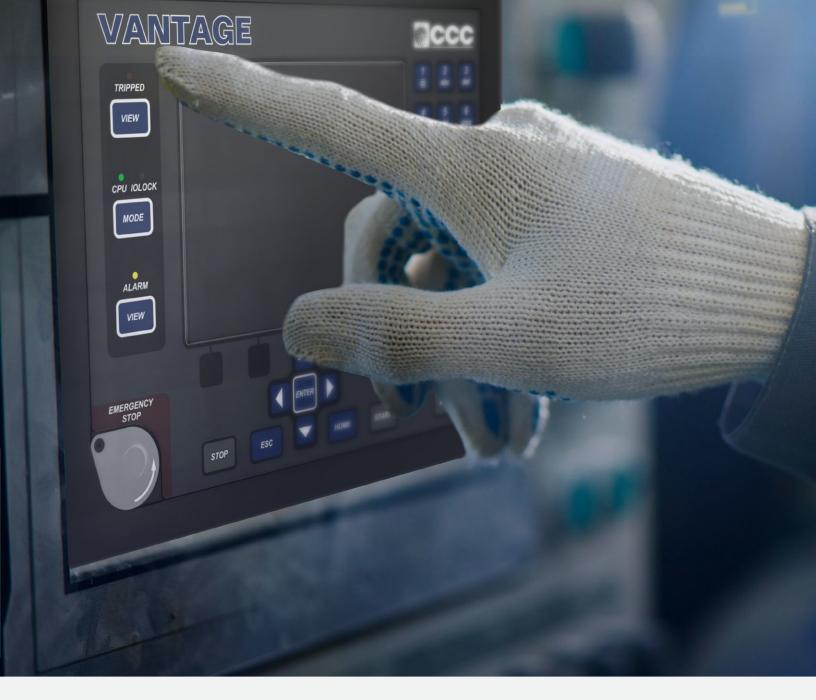

### Features

- Critical speed avoidance (3 speed bands)
- Auto-start sequence (hot and cold starts)
- Multiple ratio and limiter decoupling modes
- Manual valve control and limiter
- Adaptive speed and extraction PID dynamics
- First-out indication for shutdowns

#### Get started with Vantage today. Visit cccglobal.com to learn more.

- Zero-speed detection with proximity probe
- Peak-speed indication for overspeed trip
- Remote analog setpoints for all PID controllers
- Secure access via password
- Multilingual display (with support for English, Chinese, Portuguese, Japanese and Spanish)