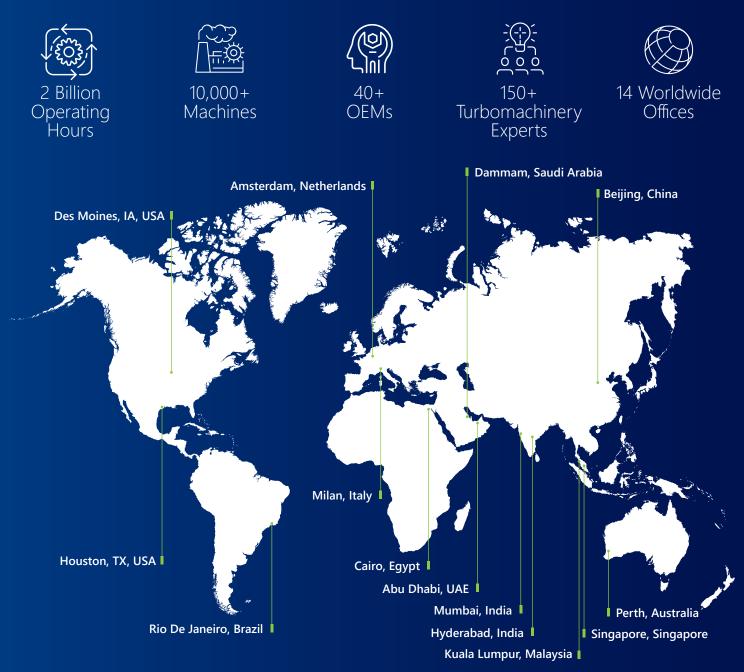

In addition, the Vantage integrates with TrainView to provide data trending in the same system as your compressors, allowing for powerful optimization of the total system. And it's backed by CCC's global network of turbomachinery experts — the gold standard for rotating equipment service and support.