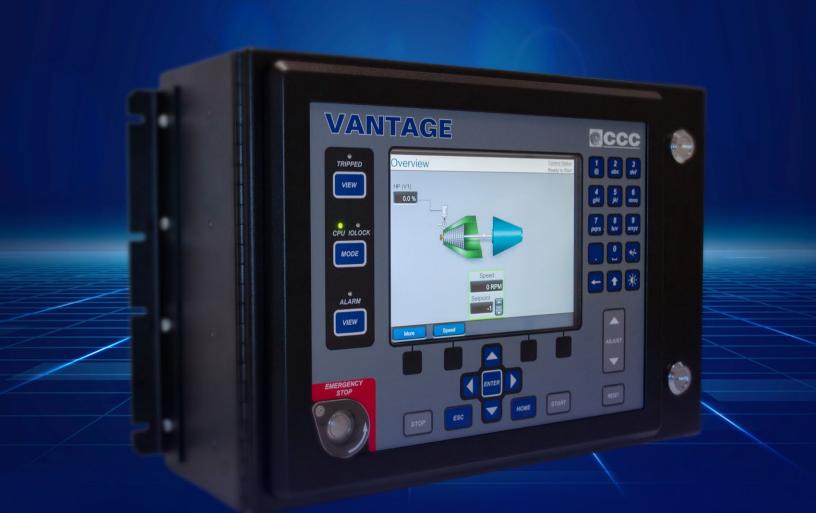

## Upgrade your controls experience with the Vantage steam turbine controller

The Vantage turbine controller from CCC is the newest entry to your hardware arsenal — a system expertly engineered to meet all your turbine control requirements. It is highly configurable yet approachable in its operation. With its specially designed algorithms and logic instructions, you'll achieve the cost savings and operational efficiencies turbomachinery experts have come to rely on from CCC controls.

### Features

- Critical speed avoidance (3 speed bands)
- Auto-start sequence (hot and cold starts)
- Multiple ratio and limiter decoupling modes
- Manual valve control and limiter
- Adaptive speed and extraction PID dynamics
- First-out indication for shutdowns

#### Get started with Vantage today. Visit cccglobal.com to learn more.

- Zero-speed detection with proximity probe
- Peak-speed indication for overspeed trip
- Remote analog setpoints for all PID controllers
- Secure access via password
- Multilingual display (with support for English, Chinese, Portuguese, Japanese and Spanish)