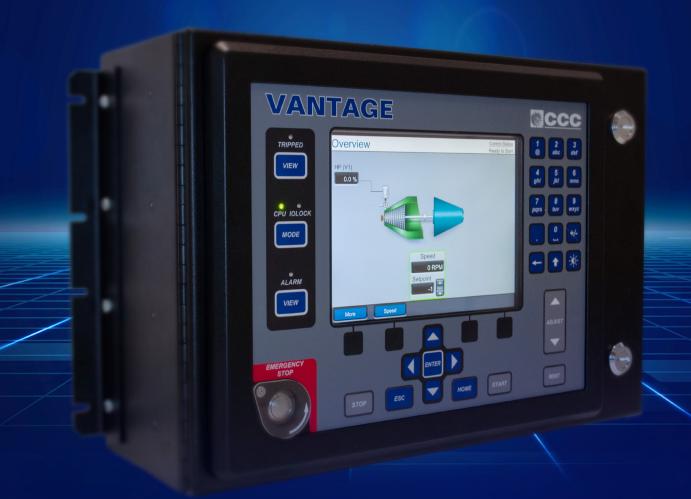

#### CCC VANTAGE

Steam turbine control — **streamlined.** 

## Upgrade your controls experience with the Vantage steam turbine controller

The Vantage turbine controller from CCC is the newest entry to your hardware arsenal — a system expertly engineered to meet all your turbine control requirements. It is highly configurable yet approachable in its operation. With its specially designed algorithms and logic instructions, you'll achieve the cost savings and operational efficiencies turbomachinery experts have come to rely on from CCC controls.

#### Features

- Critical speed avoidance (3 speed bands)
- Auto-start sequence (hot and cold starts)
- Multiple ratio and limiter decoupling modes
- Manual valve control and limiter
- Adaptive speed and extraction PID dynamics
- First-out indication for shutdowns

- Zero-speed detection with proximity probe
- Peak-speed indication for overspeed trip
- Remote analog setpoints for all PID controllers
- Secure access via password
- Multilingual display (with support for English, Chinese, Portuguese, Japanese and Spanish)