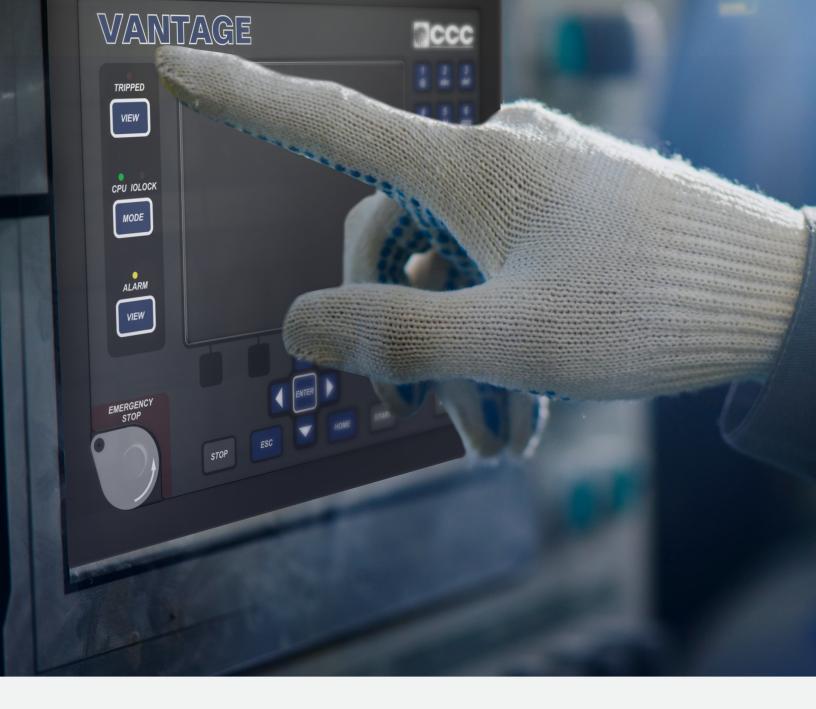

#### Features

- Critical speed avoidance (3 speed bands)
- Auto-start sequence (hot and cold starts)
- Multiple ratio and limiter decoupling modes
- Manual valve control and limiter
- Adaptive speed and extraction PID dynamics
- First-out indication for shutdowns

- Zero-speed detection with proximity probe
- Peak-speed indication for overspeed trip
- Remote analog setpoints for all PID controllers
- Secure access via password
- Multilingual display (with support for English, Chinese, Portuguese, Japanese and Spanish)