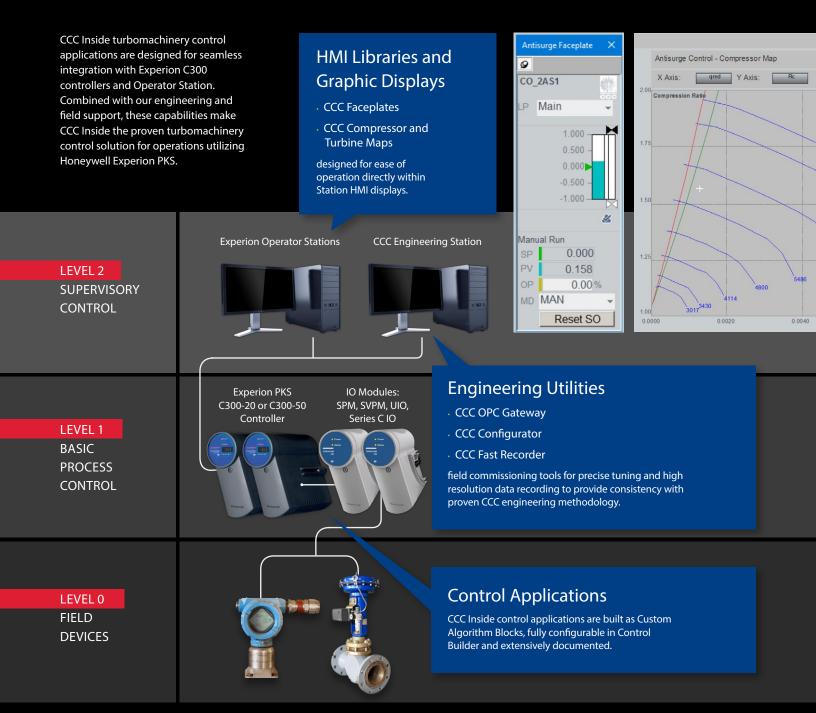

## CCC INSIDE FOR HONEYWELL EXPERION PKS

To bring CCC Inside to industrial operations, we work closely with Honeywell and their C300 turbomachinery control platform. The collaboration between CCC and Honeywell optimizes performance and value at every stage of your turbomachinery lifecycle.

Honeywell

1

- A 25 year relationship
- Combining Honeywell's flagship DCS platform, Experion PKS, with best in class turbomachinery control from CCC
- Leveraging the global presence and project execution capabilities of both companies
- Advanced HMI interfaces for ease of operation
- Effective commissioning tools with high resolution trending
- A collaboration providing assurance for long term life-cycle support