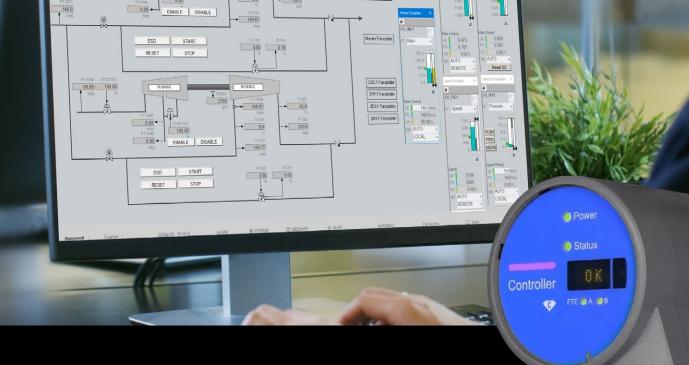

Honeywell

1

- A 25 year relationship
- Combining Honeywell's flagship DCS platform, Experion PKS, with best in class turbomachinery control from CCC
- Leveraging the global presence and project execution capabilities of both companies
- Advanced HMI interfaces for ease of operation
- Effective commissioning tools with high resolution trending
- A collaboration providing assurance for long term life-cycle support